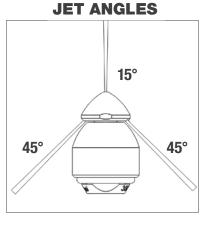

OPERATING WATERBLASTING EQUIPMENT CAN BE POTENTIALLY HAZARDOUS. SEE PAGE 30 FOR IMPORTANT SAFETY INFORMATION.

Compact design for navigating lateral elbows down to 2 inches (51 mm).

Multiple head options for customizing to different pressures and flows

## **BENEFITS:**

- Rotational speed controlled by pressure and flow
- Excellent for navigating elbows
- Clears grease, fat, ice and fine roots
- Virtually no maintenance

| MODEL/INLET<br>Connection | PRESSURE RANGE |        | FLOW RANGE |       | TOOL        | DRILLED<br>FRONT JET |     | DRILLED<br>REAR JETS |     | WEIGHT |     | DIAMETER x<br>LENGTH |         |
|---------------------------|----------------|--------|------------|-------|-------------|----------------------|-----|----------------------|-----|--------|-----|----------------------|---------|
|                           | PSI            | BAR    | GPM        | LPM   | MODELS      | IN.                  | MM  | IN.                  | ММ  | LB     | KG  | IN.                  | MM      |
| WV-1/4-LK<br>OR BSPP      | 1200-5K        | 83-345 | 7-8        | 26-30 | WV-1/4-LK-A | 0.024                | 0.6 | 2 X .052             | 1.3 | .45    | .20 | 1.3 X 2.0            | 33 X 51 |
|                           |                |        | 5-6        | 19-23 | WV-1/4-LK-B | 0.020                | 0.5 | 2 X .039             | 1.0 |        |     |                      |         |
|                           |                |        | 4-4.5      | 15-17 | WV-1/4-LK-C | 0.018                | 0.4 | 2 X .032             | 0.8 |        |     |                      |         |
|                           |                |        | 3-3.5      | 11-13 | WV-1/4-LK-D | 0.018                | 0.4 | 2 X .028             | 0.7 |        |     |                      |         |