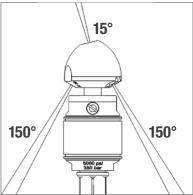

OPERATING WATERBLASTING EQUIPMENT CAN BE POTENTIALLY HAZARDOUS. SEE PAGE 30 FOR IMPORTANT SAFETY INFORMATION.

Compact design for navigating lateral elbows down to 4 inches (102 mm)



**PIPE SIZE**: 4-8" LINES (102-203 MM) **INLET**: 1/2" NPT OR BSPP

## **BENEFITS:**

- Navigates sweeping bends
- · Included whip hose saves wear on sewer hose
- Descaling head available

## **WS-J JOINTED INLET OPTION**

The inlet hose rotates to the side, shortening the rigid length of the tool. Allows access to tighter areas.



Multiple head options for customizing to different pressures and flows

## **JET ANGLES**



## WS-P8 RIGID INLET OPTIONS INLET: 1/2" NPT OR BSPP

The whip hose is removed, allowing the hose to connect directly to the tool.

NOTE: 4" (102 mm) 90° bends are not negotiable with this configuration.



| MODEL/<br>INLET      | PRESSURE RANGE |        | FLOW RANGE |       | HEAD         | NOZZLE      | JET  | PORT PLUG   | WEIGHTS |      | DIAMETER x LENGTH |          |
|----------------------|----------------|--------|------------|-------|--------------|-------------|------|-------------|---------|------|-------------------|----------|
|                      | PSI            | BAR    | GPM        | LPM   |              | PORTS       | TYPE |             | LB      | KG   | IN.               | MM       |
| WS-1/2               | 1200-5K        | 83-345 | 12-21      | 45-79 | WS 040-R3