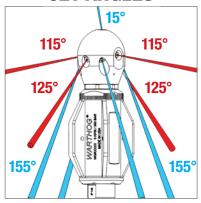

## **BENEFITS:**

- Two tools in one both puller and descaler
- Saves time and water
- Switch jet patterns without ever leaving the pipe
- Customized jetting for each mode of operation

**Pulling/Flushing Mode Cleaning Mode** 