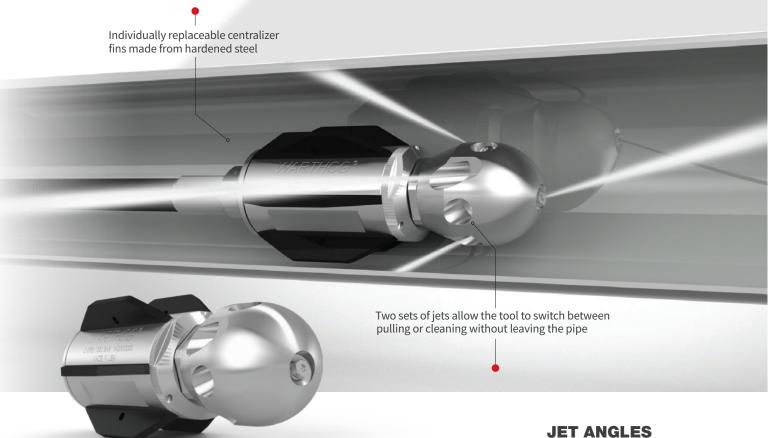

## **WGR SWITCHER**

**PIPE SIZE**: 8-36" (203-914 MM) INLET: 1" NPT, 1-1/4" NPT OR BSPP

## **BENEFITS:**

- Two tools in one both puller and descaler
- Saves time and water
- Switch jet patterns without ever leaving the pipe
- Customized jetting for each mode of operation

**Pulling/Flushing Mode Cleaning Mode** 