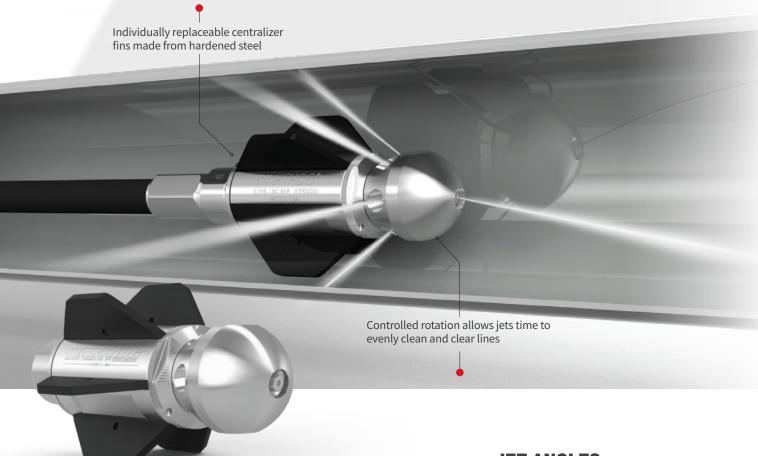

## **BENEFITS:**

- Reduced operation expense and less downtime
- High flow capacity up to 120 gpm (450 l/min)
- Effectively handles recycled water
- Carbide nozzles generate higher quality, longer lasting jets
- Independently replaceable centralizer fins
- Optional fin sizes for different pipe diameters