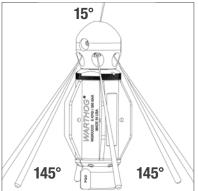

## **JET ANGLES**

|  | MODEL/<br>INLET | PRESSURE<br>RANGE |        | FLOW RANGE |         | HEAD            | NOZZLE<br>PORTS | JET<br>TYPE | PORT PLUG   | WEIGHTS |    | DIAMETER X<br>LENGTH |           |
|--|-----------------|-------------------|--------|------------|---------|-----------------|-----------------|-------------|-------------|---------|----|----------------------|-----------|
|  |                 | PSI               | BAR    | GPM        | LPM     |                 | FUNIS           | ITPE        |             | LB      | KG | IN.                  | MM        |
|  | WGR-11/4        | 1200-5K           | 83-345 | 80-120     | 303-454 | WGR 042-R20-SDS | 9 X 1/8 NPT     | CNP2        | GP 025-P2SS | 13.55   | 6  | 4.5 X 10.5           | 114 X 267 |